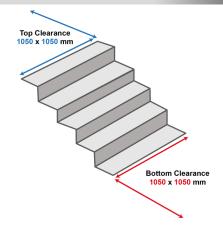

## **Straight Stairs**

#### **Guide to stair clearances**

Minimum: >1050 x 1050 mm

The diagrams below shows typical minimum clearances required on stairways. Actual requirements may vary depending on your stairway configuration.