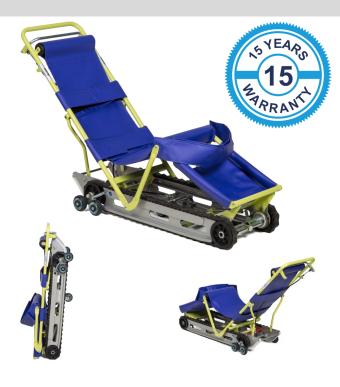

# The safest evac chair in the world!

One-person operation - Designed for emergency situations with the operator and occupant's safety in mind. In the event of fire evacuation or lift breakdown, the CD7 Evac Trac is an essential piece of equipment. With increased numbers of lift breakdowns and the safety advice about not using lifts in a fire evacuation the CD7 provides the evacuation solution with ease and comfort for both the passenger and the assistant.

#### Why choose the CD7?

- Acknowledged as the industries best chair & safest chair
- Designed for safely travelling downstairs
- Reduces fatigue in buildings over 4 floors
- Reduces discomfort associated with standard evacuation chairs
- ♦ 180 KG max weight capacity
- Very simple to use so cascading training inhouse reduces the time away from the day job, whilst achieving competence and confidence
- Downward evacuation chair
- Unique dead-man's handle to prevent accidental movement

Tel: 01506 412791

Email: sales@esl-services.co.uk

Web: www.esl-services.co.uk

Dead man's handle brake system ensures additional levels of safety.