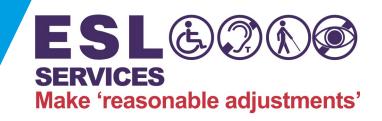

#### **CD7-2 EVAC TRAC Evacuation Chair**

#### Why choose the CD7?

- Acknowledged as the industries best chair & safest chair
- Designed for safely travelling downstairs
- Reduces fatigue in buildings over 4 floors
- Reduces discomfort associated with standard evacuation chairs
- ♦ 180 KG max weight capacity
- Very simple to use so cascading training inhouse reduces the time away from the day job, whilst achieving competence and confidence
- Downward evacuation chair
- Unique dead-man's handle to prevent accidental movement

- 15-year warranty reduces on-going costs of all other chairs
- A person can safely take someone heavier than themselves as it is a braked chair
- Wide double tracks securely grip stairs, therefore the only chairs that should be used externally
- Wheels allow easy travel across landings between stair flights
- Integrated tie-down straps
- Ready to use in one step
- Robust commercial design.

#### **Specifications**

| Capacity     | 180 kg             |
|--------------|--------------------|
| Weight       | 21 kg              |
| Dimensions   | 131 x 42.6 x 81 cm |
| Warranty     | 15 years           |
| Manufacturer | Sunwa              |