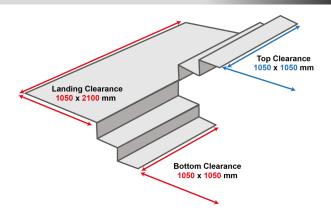

# **U-shaped Landing**

#### **Guide to stair clearances**

Minimum: >1050 x 1050 mm

The diagrams below shows typical minimum clearances required on stairways. Actual requirements may vary depending on your stairway configuration.