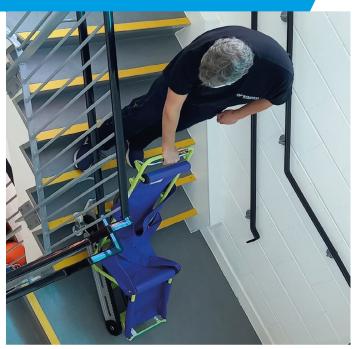

#### **Guide to stair clearances**

Minimum: >1050 x 1050 mm

The diagrams below shows typical minimum clearances required on stairways. Actual requirements may vary depending on your stairway configuration.