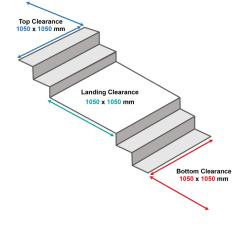

# L-shaped Landing

#### **Guide to stair clearances**

Minimum: >1050 x 1050 mm

The diagrams below shows typical minimum clearances required on stairways. Actual requirements may vary depending on your stairway configuration.