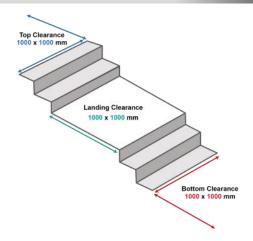

#### **Guide to stair clearances**

Minimum: >1000 x 1000 mm

The diagrams below shows typical minimum clearances required on stairways. Actual requirements may vary depending on your stairway configuration.

# **Straight with Landing**