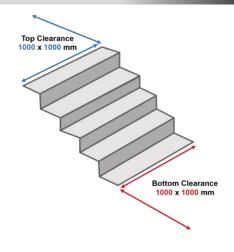

#### **Guide to stair clearances**

Minimum: >1000 x 1000 mm

The diagrams below shows typical minimum clearances required on stairways. Actual requirements may vary depending on your stairway configuration.

## **Straight Stairs**