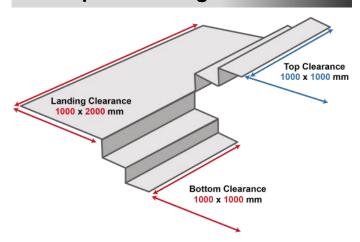

#### **Guide to stair clearances**

Minimum: >1000 x 1000 mm

The diagrams below shows typical minimum clearances required on stairways. Actual requirements may vary depending on your stairway configuration.

# **Straight with Landing**