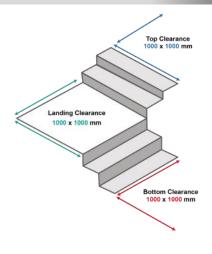

#### **Guide to stair clearances**

Minimum: >1000 x 1000 mm

The diagrams below shows typical minimum clearances required on stairways. Actual requirements may vary depending on your stairway configuration.

## **L-shaped Landing**