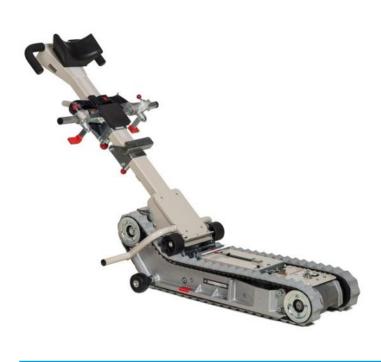

## STAIRMATE SA-S Powered Stair Climber

# For manual wheelchairs (Up and downstairs)

The Stairclimber (SA-S) is an easy to use, portable wheelchair lift designed to attach to most manual wheelchairs. It is simple to operate and is a one-person operation.

The powerful motor allows a small attendant to safely transport a passenger lighter or heavier than themselves up and down stairs. The SA-S is suitable for indoor or outdoor use in public buildings and private homes. An affordable and reliable portable access and egress solution.

## Why buy the Stairmate SA-S?

- Short wheelbase
- Less space needed to turn on small stair landings
- Single touch operation
- Flexible extensions allow for wider wheelchairs
- Bespoke capability
- ◆ 150 KG Max Weight Capacity.