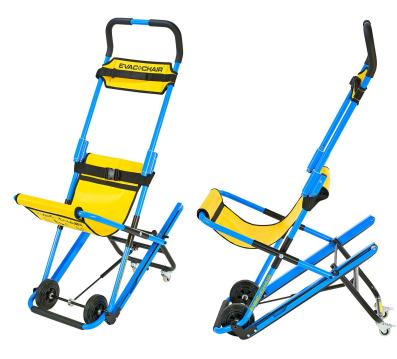

# **EVAC+ CHAIR 300H Evacuation Chair**

# Evac+ 300H - Low cost Evac chair for a 'Down and out' style evacuation.

A compact evac chair ideal for an emergency fire evacuation or to transfer a person with reduced mobility down a staircase.

This evac chair folds up neatly for easy storage without taking up too much space.

- Designed to travel downstairs
- 182 KG Max Weight Capacity

## **Applications**

- Transferring a person with reduced mobility down-stairs
- ♦ Fire evacuation
- Emergency evacuation of a building

# Why choose this model?

- Lightweight
- Easy to use
- Low costing
- Compact storage
- Double handed grip
- Contoured headrest with integrated safety strap
- Upgraded castor wheels