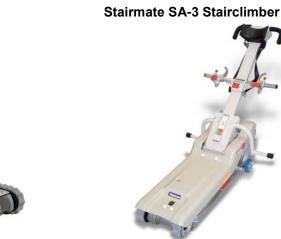

## **Junior Platform for Stairmate SA-S and SA-3**

#### Stairmate SA-S Stairclimber

Junior Platform in use with Stairmate SA-S/SA-3 Stairclimber