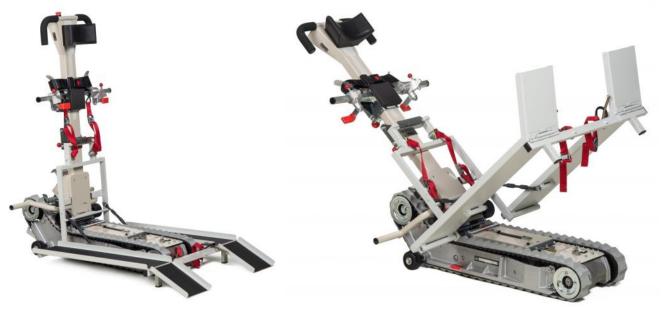

# Junior-Platform for children wheelchairs and other low constructed wheelchairs

The Junior Platform is an accessory designed to enhance the functionality and versatility of the Stairmate SA-S and Stairmate SA-3, which is a powered stair climber intended to assist individuals with mobility challenges.

This platform allows to accommodate wheelchairs that are too low or cannot be

safely fixed due to it's design to the Stairmate SA-S/SA-3, making it easier to transport users up and down stairs.

#### **Specifications**

| Capacity | 120kg                                                        |
|----------|--------------------------------------------------------------|
| Weight   | 16kg                                                         |
| Safety   | 2 safety straps on the front and 2 safety straps on the back |
| Fits     | Stairmate SA-S and SA-3                                      |
| Colour   | White                                                        |