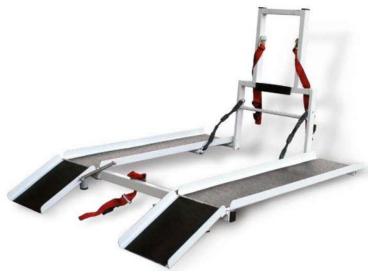

# Junior-Platform for children wheelchairs and other low constructed wheelchairs

The Junior Platform is an accessory designed to enhance the functionality and versatility of the Stairmate SA-S and Stairmate SA-3, which is a powered stair climber intended to assist individuals with mobility challenges.

This platform allows to accommodate wheelchairs that are too low or cannot be

safely fixed due to it's design to the Stairmate SA-S/SA-3, making it easier to transport users up and down stairs.

#### Stairmate SA-S Stairclimber

Junior Platform in use with Stairmate SA-S/SA-3 Stairclimber